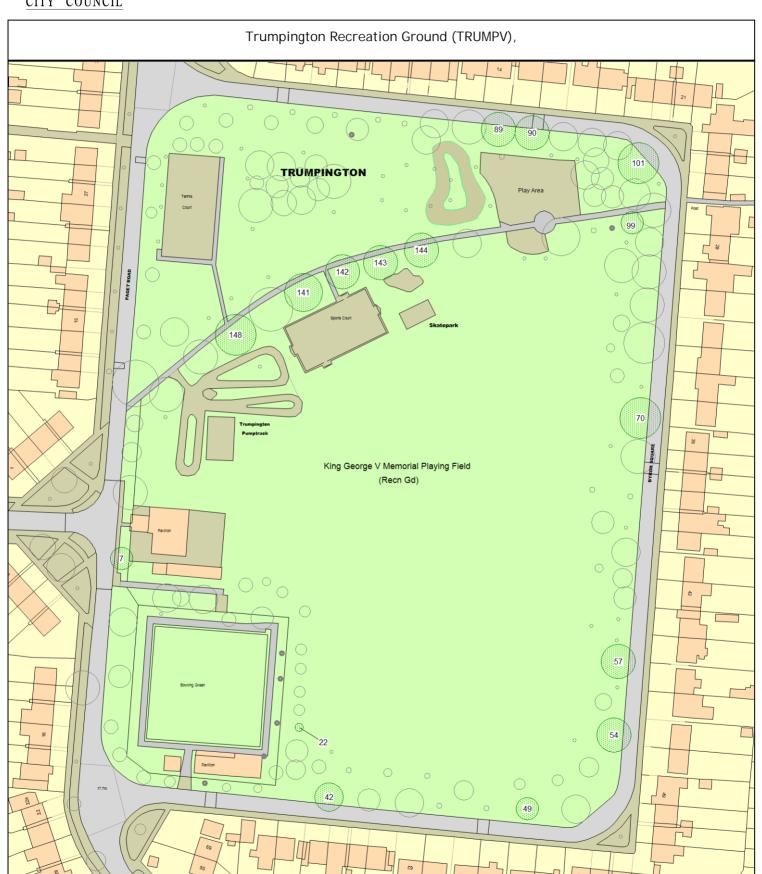

### ARBORICULTURAL WORKS ORDER

Sheet: 1 of 3

Works Order

02289

Item Ref:

Location:

**Trumpington Recreation Ground** 

Order no/ref: Contract/Client Ref:

Item created: 06 September 2024

Priority of works: Start on/after: Complete by:

Site type:

| Tree/Item code                            | Species/Work required                                                                                      | Rate        | Quantity                         | Cost         |
|-------------------------------------------|------------------------------------------------------------------------------------------------------------|-------------|----------------------------------|--------------|
| Trumpington Recrea                        | ation Ground (TRUMPV), Trumpington                                                                         |             |                                  |              |
| SgI/7 (535680)<br>CL2.5 Crowr             |                                                                                                            |             | 1 tree                           |              |
| SgI/22 (535624)<br>FP Forma<br>RSK REM -  | Birch (River) (Betula nigra) (///radio.factor.stared)<br>Itive prune cut out dead leader<br>stake          |             | 1 tree<br>1 tree                 | 0.00         |
| SgI/42 (535564)<br>RDW Rem -              |                                                                                                            |             | 1 tree                           | 0.00         |
| SgI/49 (535552)<br>RFR Rem -              | Sorbus (Rowan) (Sorbus aucuparia) (///adjust.towers.exile tree for replant advanced decay at base of trunk | )           | 1 tree                           | 0.00         |
| SgI/54 (535544)<br>CLH C/L -              | Maple (Sycamore Cv.) (Acer pseudoplatanus 'Leopoldii') (///month.known.spoken) over highway to 3.5-4.5m    |             | 1 tree                           | 0.00         |
| SgI/57 (535536)<br>CLH C/L -<br>RPC Rem - | over highway to 3.5-4.5m                                                                                   | /orange.ex  | kpect.shall)<br>1 tree<br>1 tree | 0.00<br>0.00 |
| SgI/70 (535512)<br>CLH C/L -              | Maple (Sycamore Cv.) (Acer pseudoplatanus 'Leopoldii') (//over highway to 3.5-4.5m                         | /rides.refo | orm.silly)<br>1 tree             | 0.00         |
| SgI/89 (535296)<br>CLH C/L -              | Prunus (Wild Cherry) (Prunus avium) (///puff.reduce.flute) over highway to 3.5-4.5m                        | )           | 1 tree                           | 0.00         |
| SgI/90 (535300)<br>CLH C/L -              | Maple (Sycamore Cv.) (Acer pseudoplatanus 'Leopoldii') (//over highway to 3.5-4.5m                         | /belly.grap | oe.pigs)<br>1 tree               | 0.00         |
| SgI/99 (535472)<br>RFR Rem -              | Prunus (Wild Cherry) (Prunus avium) (///belt.belong.ranch tree for replant dead tree                       | )           | 1 tree                           | 0.00         |

## Cambridge CC ARBORICULTURAL WORKS ORDER

Works Order

Sheet: 2 of 3

Item Ref: 02289

| Tree/Item code Species/Work required                                                                                          | Rate   | Quantity         | Cost         |
|-------------------------------------------------------------------------------------------------------------------------------|--------|------------------|--------------|
| Sgl/101 (535432) Maple (Field) (Acer campestre) (///bonds.visit.pads) CLH C/L - over highway to 3.5-4.5m RPC Rem - epicormics |        | 1 tree<br>1 tree | 0.00<br>0.00 |
| Sgl/141 (535324) Maple (Sycamore) (Acer pseudoplatanus) (///larger.army.ta<br>CL3 Crown lift to 3m                            | ped)   | 1 tree           |              |
| Sgl/142 (535320) Prunus (Wild Cherry) (Prunus avium) (///putty.tunnel.insert<br>CL3 Crown lift to 3m                          | ·)     | 1 tree           |              |
| SgI/143 (535316) Maple (Sycamore Cv.) (Acer pseudoplatanus 'Leopoldii') (//bottle.spoken.tricky) CL3 Crown lift to 3m         |        | 1 tree           |              |
| Sgl/144 (535312) Prunus (Wild Cherry) (Prunus avium) (///wallet.dairy.looked CL3 Crown lift to 3m                             | d)     | 1 tree           |              |
| SgI/148 (535332) Maple (Sycamore) (Acer pseudoplatanus) (///debit.desire.th<br>CL3 Crown lift to 3m                           | nings) | 1 tree           |              |